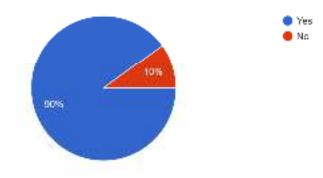

### CHAPTER COMPLIANCE 2023 ATTENDANCE REQUIREMENTS MET in 2022

## C019 MARIN & SONOMA

Compliance Question:

How many Chapter Leader Calls, hosted by RVPs, did the chapter president, or their representative, participate in? Your chapter president, or their representative, must attend at least two of these calls to obtain chapter compliance.

May 10, 2022 Attendee(s): Korin Robles

October 11, 2022 Attendee(s): Korin Robles

Chapter Bylaws Requirements for President and/or President-Elect to attend Chapter Leadership Training at Annual Convention on October 20, 2022 AND/OR Nuts and Bolts Virtual Sessions on November 16, 2022.