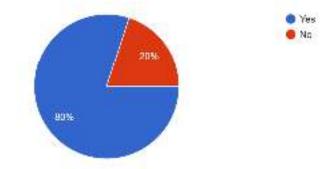

### CHAPTER COMPLIANCE 2023 ATTENDANCE REQUIREMENTS MET in 2022

## C019 MARIN & SONOMA

Compliance Question:

How many Chapter Leader Calls, hosted by RVPs, did the chapter president, or their representative, participate in? Your chapter president, or their representative, must attend at least two of these calls to obtain chapter compliance.

May 10, 2022 Attendee(s): Korin Robles

October 11, 2022 Attendee(s): Korin Robles

Chapter Bylaws Requirements for President and/or President-Elect to attend Chapter Leadership Training at Annual Convention on October 20, 2022 AND/OR Nuts and Bolts Virtual Sessions on November 16, 2022.