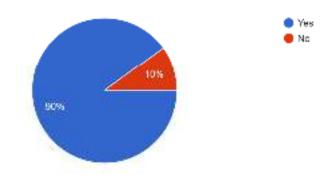

### CHAPTER COMPLIANCE 2023 ATTENDANCE REQUIREMENTS MET in 2022

## C019 MARIN & SONOMA

Compliance Question:

How many Chapter Leader Calls, hosted by RVPs, did the chapter president, or their representative, participate in? Your chapter president, or their representative, must attend at least two of these calls to obtain chapter compliance.

May 10, 2022 Attendee(s): Korin Robles

October 11, 2022 Attendee(s): Korin Robles

Chapter Bylaws Requirements for President and/or President-Elect to attend Chapter Leadership Training at Annual Convention on October 20, 2022 AND/OR Nuts and Bolts Virtual Sessions on November 16, 2022.