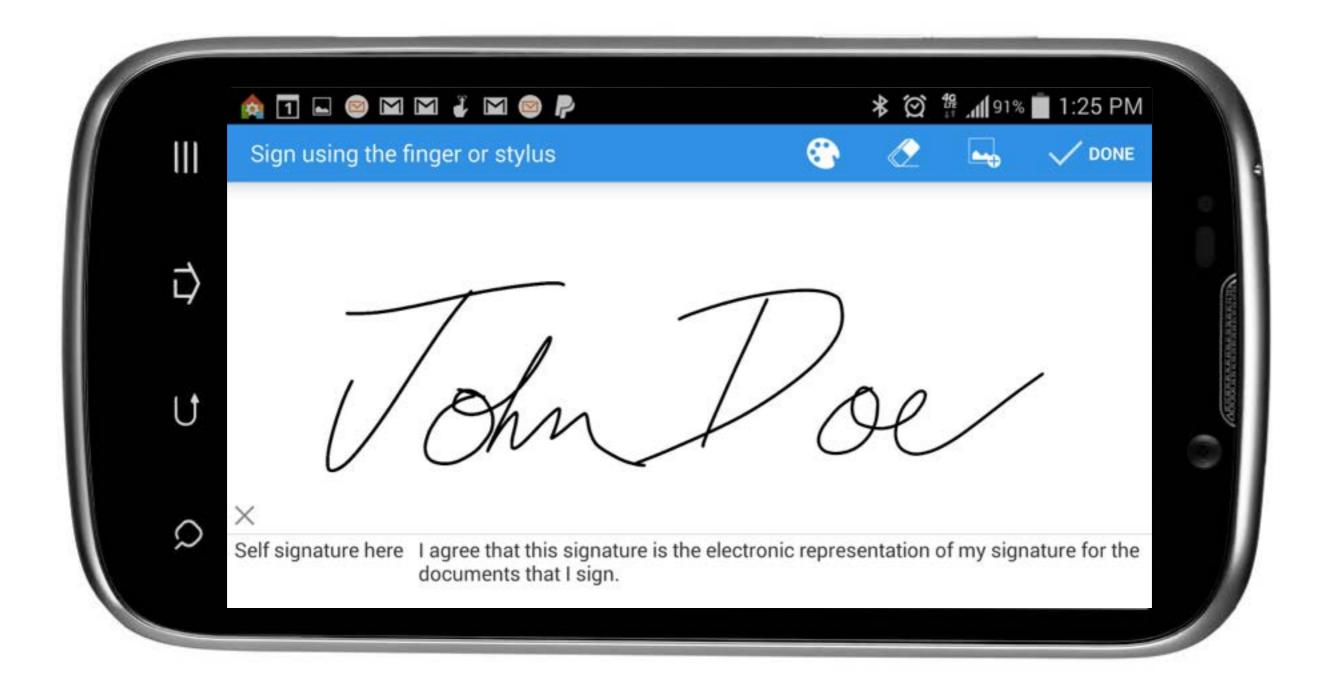

### **3. DIGITAL SIGNATURES**

### **3. DIGITAL SIGNATURES**

- 1. Easier, quicker, & more efficient
- 2. Complies w/ federal & state regs
- 3. Legally binding (ESIGN Act of 2000)
- 4. Remote signings!
- 5. Online storage & file sharing