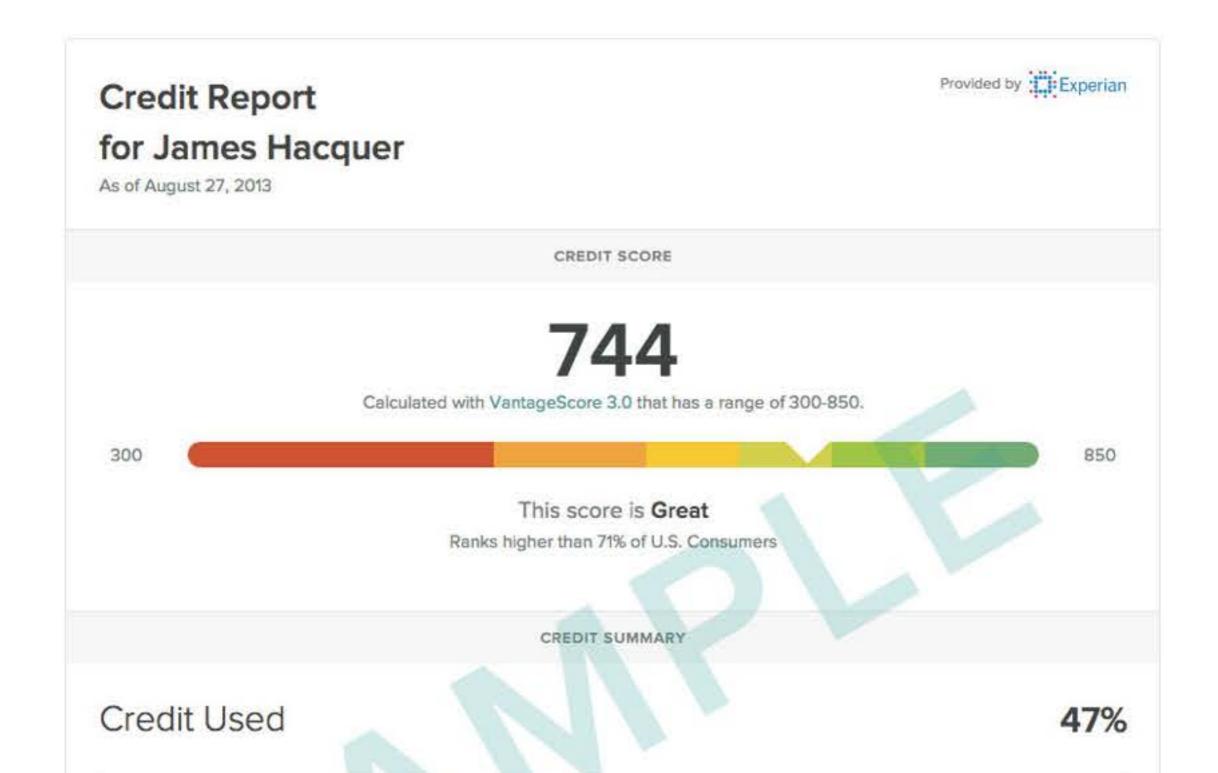

#### **Report for George Michael Bluth**

Consider

| Personal Information                                                                                                         |                                                                                                     | Report Information                                                                                                                    |  |  |
|------------------------------------------------------------------------------------------------------------------------------|-----------------------------------------------------------------------------------------------------|---------------------------------------------------------------------------------------------------------------------------------------|--|--|
| Middle Name<br>Last Name<br>Date of Birth<br>Social Security #<br>Zipcode<br>Driver License<br>Prior Driver License<br>Email | George<br>Michael<br>Bluth<br>-<br>xxx-xx-0909<br>94210<br>-<br>-<br>gm@bluthco.com<br>801-555-0909 | Package tenant-basic<br>Created at Feb 25, 2015, 6:58:53 PM<br>Complated at Feb 25, 2015, 6:59:30 PM<br>Turnaround Time a few seconds |  |  |
| SSN Verification                                                                                                             |                                                                                                     | Cle                                                                                                                                   |  |  |
| Eviction Search                                                                                                              |                                                                                                     | Cie                                                                                                                                   |  |  |
| Sex Offender Sea                                                                                                             | rch                                                                                                 | Cie                                                                                                                                   |  |  |
| Terrorist Watchlist                                                                                                          | t Search                                                                                            | Cie                                                                                                                                   |  |  |
| National Criminal                                                                                                            | Search                                                                                              | Consid                                                                                                                                |  |  |
| See County Criminal S                                                                                                        | earch                                                                                               |                                                                                                                                       |  |  |
| County Criminal S                                                                                                            | iearch                                                                                              | Conside                                                                                                                               |  |  |
| Orange County, C                                                                                                             | A                                                                                                   |                                                                                                                                       |  |  |
| ARSON (FELONY)                                                                                                               |                                                                                                     | 2000-10-20                                                                                                                            |  |  |
| Case Numb<br>Cour<br>Court Jursidicti                                                                                        | MANGE COUNTY                                                                                        |                                                                                                                                       |  |  |
| Di<br>File Di                                                                                                                | 08 1985-02-07                                                                                       |                                                                                                                                       |  |  |
| Full Nar<br>Sta                                                                                                              | me GEORGE MICHAEL BLUTH<br>ste CA                                                                   |                                                                                                                                       |  |  |
|                                                                                                                              | ge Arson                                                                                            |                                                                                                                                       |  |  |
| Char                                                                                                                         |                                                                                                     |                                                                                                                                       |  |  |
| Charge Ty                                                                                                                    | pe Felony                                                                                           |                                                                                                                                       |  |  |
| Charge Ty<br>Dispositi                                                                                                       | pe Felony<br>on Guilty                                                                              |                                                                                                                                       |  |  |
| Charge Ty                                                                                                                    | pe Felony<br>on Guilty<br>ate 2000-10-20                                                            |                                                                                                                                       |  |  |