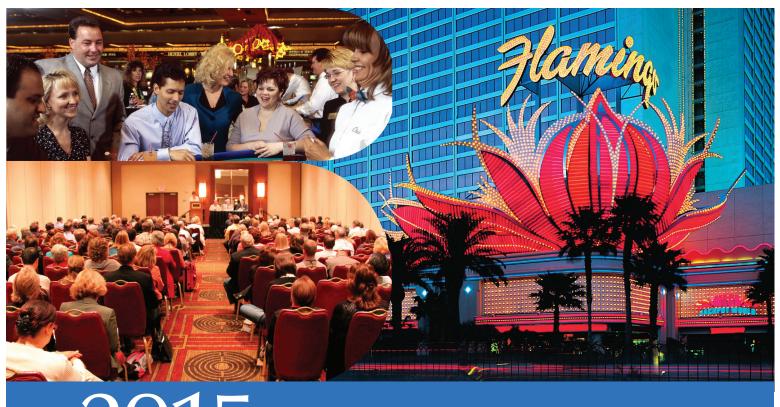

# 2015 BROKER/OWNER RETREAT

The NARPM® Broker/Owner Retreat is for Designated Brokers, Company Owners, Regional Managers, and major decision makers.

Only these members are entitled to attend the Broker/Owner Retreat.

## The Broker/Owner Retreat is so popular, it's 3 Days! February 16-18, 2015

Mark the date on your calendar!

Day one will start off with a General Session for New Company Owners –

"101 Basics for Company Owners"

All registrants are welcome to attend this session.

Watch for details at http://www.narpmbrokerowner.org/

Make your hotel reservations early by calling the Flamingo Las Vegas Hotel at 888-373-9855 and say you are with the NARPM® Broker/Owner Retreat.

(The room rate is \$159/night, plus daily \$20 resort fee, and is available from 2/13/15-2/20/15.)

Hotel reservation deadline is January 21, 2015.