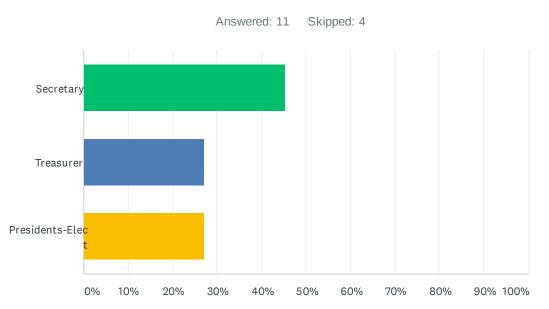

|
|   | There are no responses. |                    |
| # | CITY/TOWN               | DATE               |
|   | There are no responses. |                    |
| # | STATE/PROVINCE          | DATE               |
|   | There are no responses. |                    |
| # | ZIP/POSTAL CODE         | DATE               |
|   | There are no responses. |                    |
| # | COUNTRY                 | DATE               |
|   | There are no responses. |                    |
| # | EMAIL ADDRESS           | DATE               |
|   | There are no responses. |                    |
| # | PHONE NUMBER            | DATE               |
|   | There are no responses. |                    |
|   |                         |                    |

# Q4 Which position(s) are you recommending?



| ANSWER CHOICES        | RESPONSES |   |
|-----------------------|-----------|---|
| Secretary             | 45.45%    | 5 |
| Treasurer             | 27.27%    | 3 |
| Presidents-Elect      | 27.27%    | 3 |
| Total Respondents: 11 |           |   |

# Q5 What committee(s) are you interested in serving on?

Answered: 12 Skipped: 3

### NARPM Tampa Bay Nominations | 2020



| ANSWER CHOICES             | RESPONSES |   |
|----------------------------|-----------|---|
| Affiliates Committee       | 0.00%     | 0 |
| Designations Committee     | 8.33%     | 1 |
| Education Committee        | 0.00%     | 0 |
| Events Committee           | 8.33%     | 1 |
| Grants Committee           | 8.33%     | 1 |
| Legislative Committee      | 41.67%    | 5 |
| Marketing Committee        | 8.33%     | 1